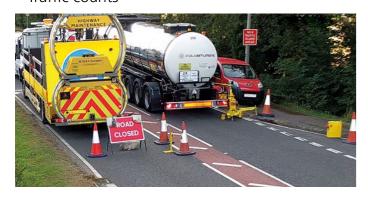

### **Highways and traffic management**

- Temporary traffic management enforcement
- Road closures
- Contractor audits (checking whether contractors comply with traffic management policies)
- Protection of workers against abuse and dangerous driving
- Prosecution of offences identified with support from authorities
- Traffic counts