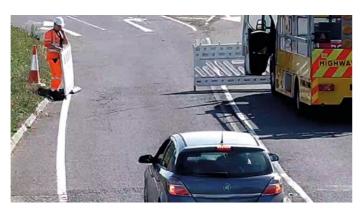

### **Highways and traffic management**

- Temporary traffic management enforcement
- Road closures
- Contractor audits (checking whether contractors comply with traffic management policies)
- Protection of workers against abuse and dangerous driving
- Prosecution of offences identified with support from authorities
- Traffic counts